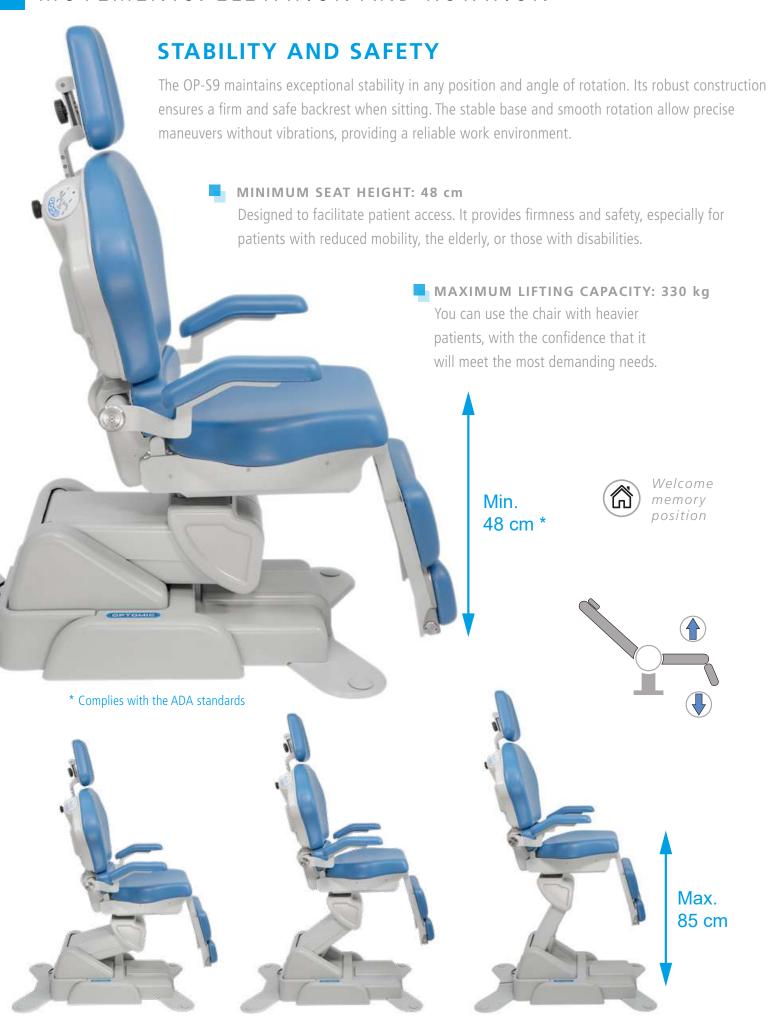

## MOVEMENTS: ELEVATION AND ROTATION

#### **GENERAL CHARACTERISTICS**

| MOVEMENTS | Motorized (electric control for elevation and inclination) |
|-----------|------------------------------------------------------------|
| ROTATION  | 380° with electric brake                                   |

48cm 85cm

60cm (width) x 98cm (depth) x 106cm (height)

330Kg

110-240V / 50-60Hz

TRENDELENBURG

OPTIONALS CONTROL MODES

**USER MEMORIES** 

PRE-PROGRAMMED MEMORIES KEYPAD LOCK