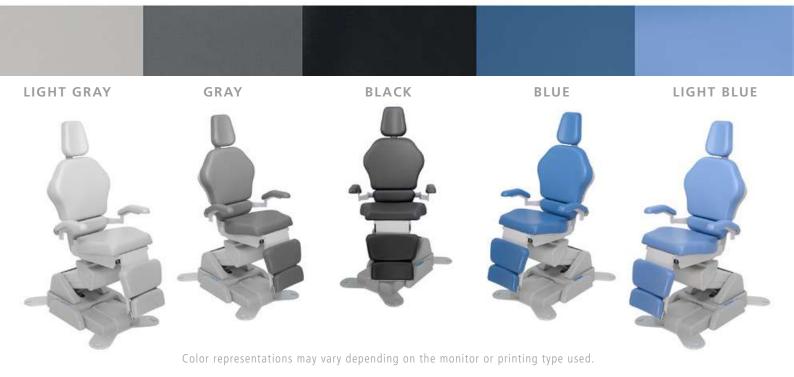

o keep the patient's head in the desired position.

Adjustable in angles and height with a fixation brake.

Incorporates a quick-release system that allows vestibular positional tests and routine practices.







## **ERGONOMICS AND COMFORT**



## **ARMRESTS AND LEG REST**



#### ARMRESTS

Highly durable, foldable, and padded in PUR.

The movement, synchronized with the backrest, ensures access for patients with reduced mobility and facilitates lateral procedures.

#### LEG REST

With concave PUR padding, keeps the legs of the patient together and moves synchronously with the backrest.



#### FOLDOWN FOOTREST

Highly resistant and appropriately sized to hold the patient's footwear, ensuring a comfortable and safe seating position.

## **COMFORT AND HYGIENE**



#### **COLOR OPTIONS**



#### **GENERAL CHARACTERISTICS**

| MOVEMENTS | Motorized (electric control for elevation and inclination) |
|-----------|------------------------------------------------------------|
| ROTATION  | 380° with electric brake                                   |

-10° CONTROL MODES 2 keypads on the side of the backrest + Pedal

Hand control and extended pedal

6 memories (3 programmable + 3 pre-programmed)

Welcome / Trendelenburg / 30° Position

On keypads and hand control

Seamless, washable PUR material. 5 color options Adjustable in angles and height, quick-release

Manually foldable, synchronized with the backrest

Synchronized with the backrest Manually foldable, high resistance

48cm 85cm

60cm (width) x 98cm (depth) x 106cm (height)

330Kg

110-240V / 50-60Hz

TRENDELENBURG

OPTIONAL