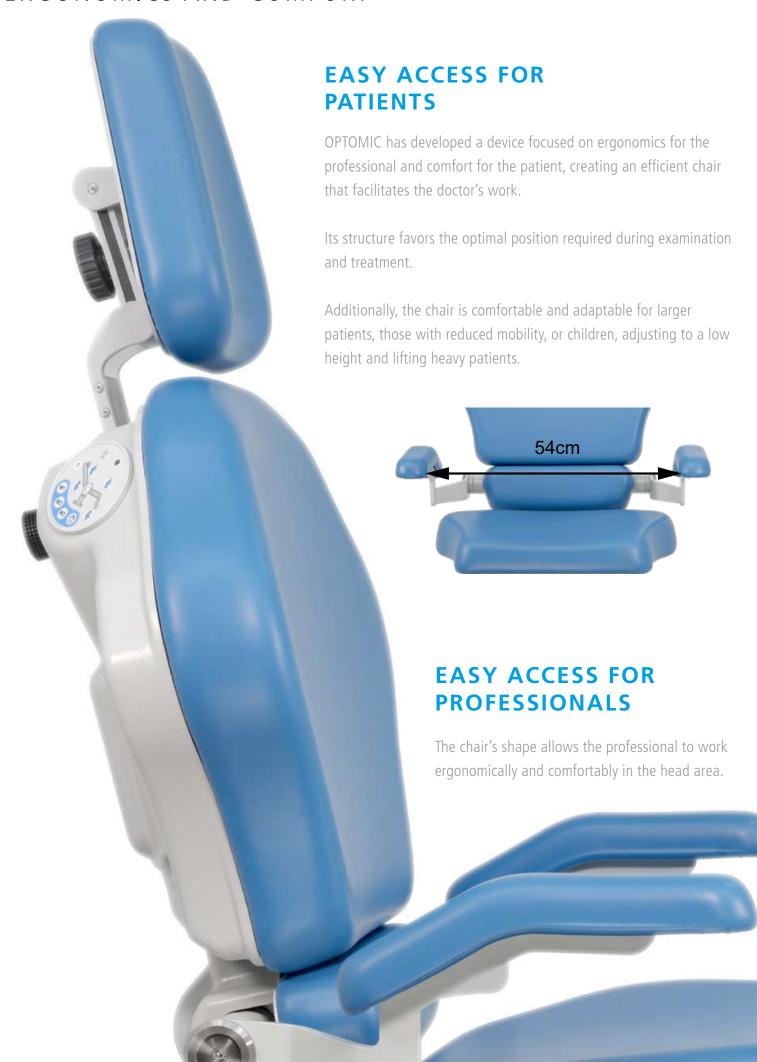

# **OP-S9** ENT Chair

# COMFORT AND EXCELLENCE FOR DOCTOR AND PATIENT



### **ERGONOMICS AND SUPERIOR PRECISION**



# COMFORT FOR THE PATIENT, ERGONOMICS FOR THE PROFESSIONAL



## MOVEMENTS: ELEVATION AND ROTATION





## MOVEMENTS: INCLINATION

### **VISIBLE PRECISION**

Allows combining the positions of the backrest, seat, and leg rest, adapting to all postural needs required during the examination and treatment.



# ELECTRONICS AND CONTROLS OP-S9



## **ERGONOMICS AND COMFORT**



## **VERSATILE HEADREST**

Accessible system designed to keep the patient's head in the desired position.

Adjustable in angles and height with a fixation brake.

Incorporates a quick-release system that allows vestibular positional tests and routine practices.







## **ERGONOMICS AND COMFORT**



## **ARMRESTS AND LEG REST**



#### ARMRESTS

Highly durable, foldable, and padded in PUR.

The movement, synchronized with the backrest, ensures access for patients with reduced mobility and facilitates lateral procedures.

#### LEG REST

With concave PUR padding, keeps the legs of the patient together and moves synchronously with the backrest.



#### FOLDOWN FOOTREST

Highly resistant and appropriately sized to hold the patient's footwear, ensuring a comfortable and safe seating position