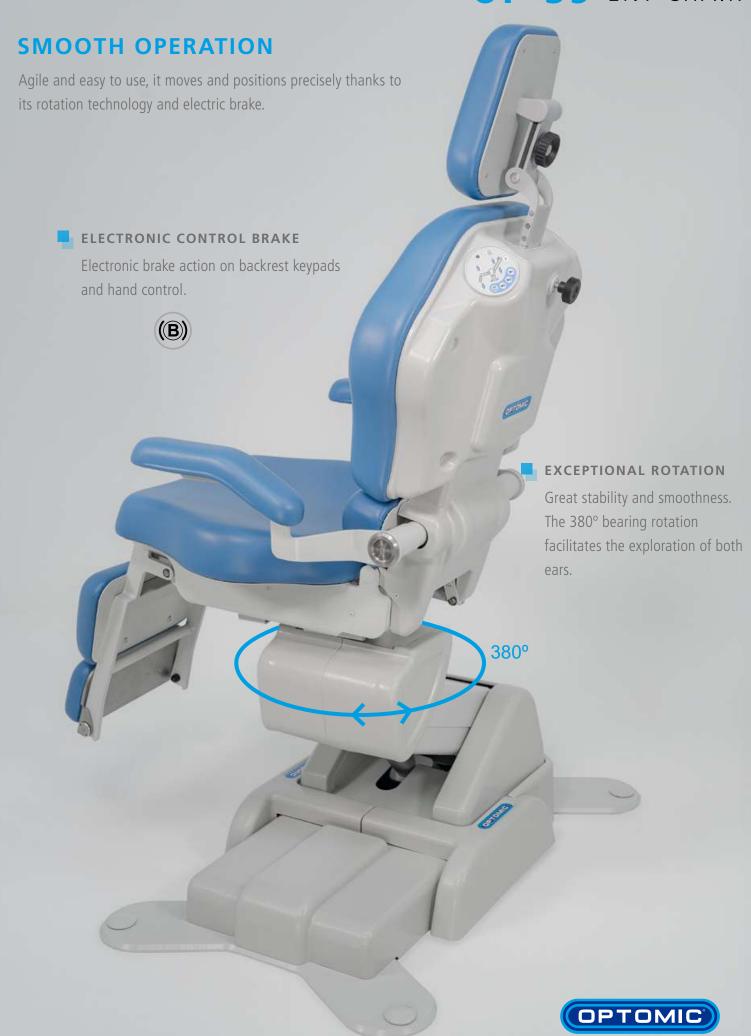

## MOVEMENTS: ELEVATION AND ROTATION

### **VISIBLE PRECISION**

Allows combining the positions of the backrest, seat, and leg rest, adapting to all postural needs required during the examination and treatment.