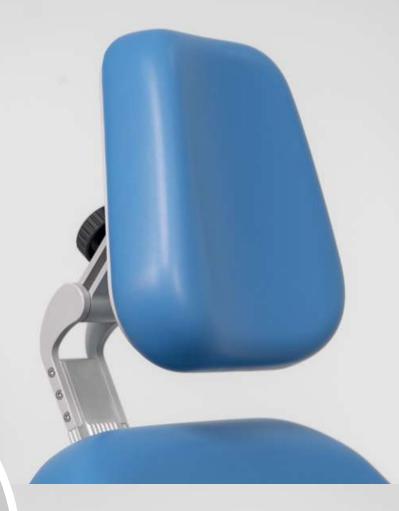

## **VERSATILE HEADREST**

Accessible system designed to keep the patient's head in the desired position.

Adjustable in angles and height with a fixation brake.

Incorporates a quick-release system that allows vestibular positional tests and routine practices.