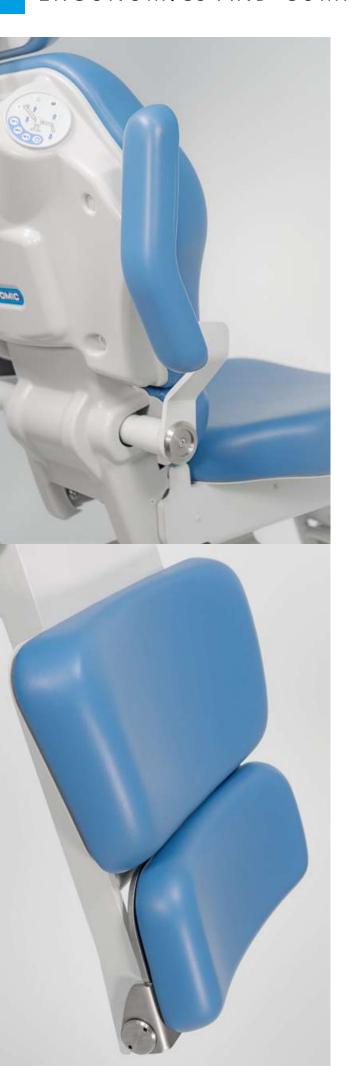

#### ARMRESTS

Highly durable, foldable, and padded in PUR.

The movement, synchronized with the backrest, ensures access for patients with reduced mobility and facilitates lateral procedures.

#### LEG REST

With concave PUR padding, keeps the legs of the patient together and moves synchronously with the backrest.