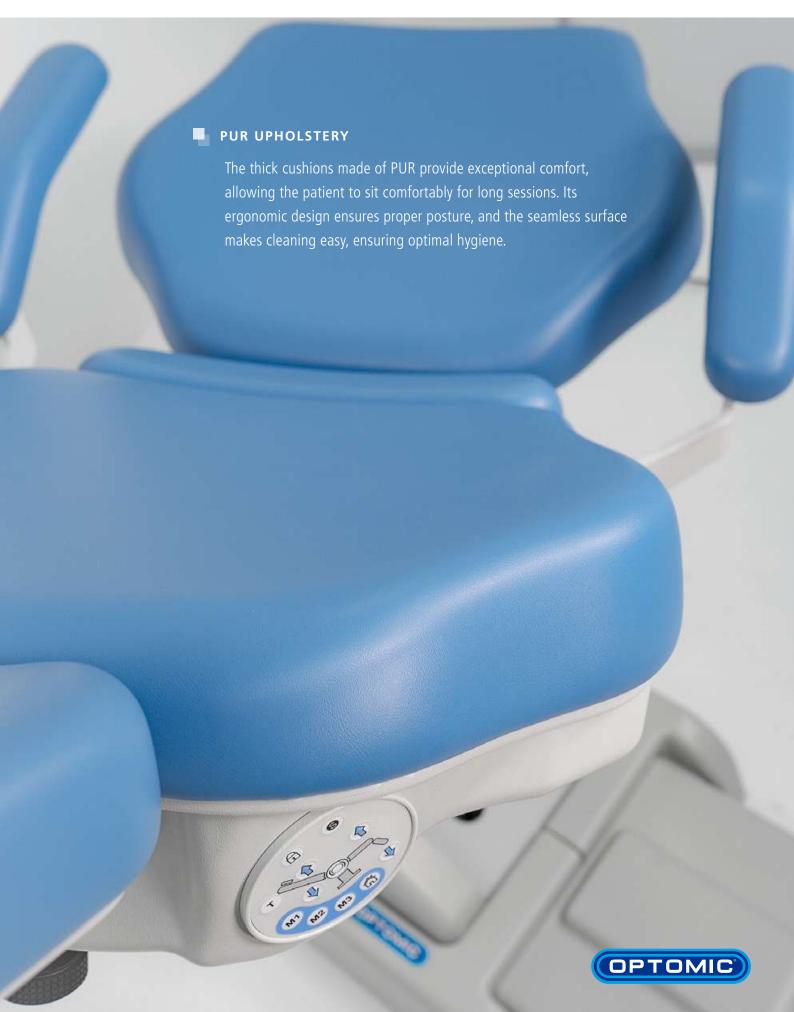

cessible system designed to keep the patient's head in the desired position.

Adjustable in angles and height with a fixation brake.

Incorporates a quick-release system that allows vestibular positional tests and routine practices.







## **ERGONOMICS AND COMFORT**



## **ARMRESTS AND LEG REST**



#### ARMRESTS

Highly durable, foldable, and padded in PUR.

The movement, synchronized with the backrest, ensures access for patients with reduced mobility and facilitates lateral procedures.

#### LEG REST

With concave PUR padding, keeps the legs of the patient together and moves synchronously with the backrest.



#### FOLDOWN FOOTREST

Highly resistant and appropriately sized to hold the patient's footwear, ensuring a comfortable and safe seating position.

## **COMFORT AND HYGIENE**



#### **COLOR OPTIONS**



#### **GENERAL CHARACTERISTICS**

| MOVEMENTS | Motorized (electric control for elevation and inclination) |
|-----------|------------------------------------------------------------|
| ROTATION  | 380° with electric brake                                   |

-10° CONTROL MODES 2 keypads on the side of the backrest + Pedal

Hand control and extended pedal

6 memories (3 programmable + 3 pre-programmed)

Welcome / Trendelenburg / 30° Position

On keypads and hand control

Seamless, washable PUR material. 5 color options Adjustable in angles and height, quick-release

Manually foldable, synchronized with the backrest

Synchronized with the backrest Manually foldable, high resistance

48cm 85cm

60cm (width) x 98cm (depth) x 106cm (height)

330Kg

110-240V / 50-60H