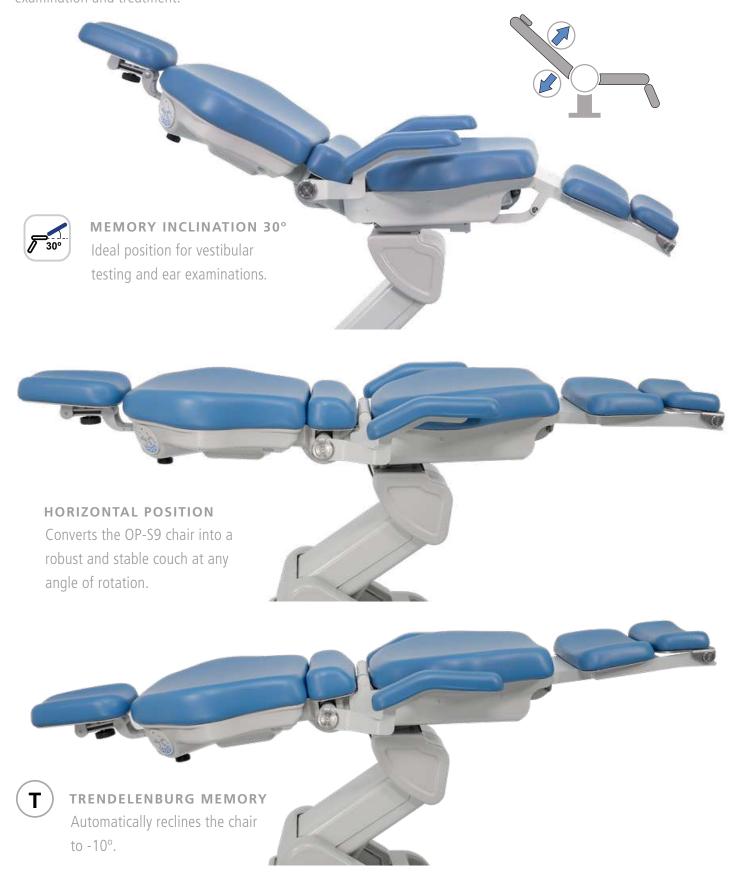

## MOVEMENTS: INCLINATION

### **VISIBLE PRECISION**

Allows combining the positions of the backrest, seat, and leg rest, adapting to all postural needs required during the examination and treatment.