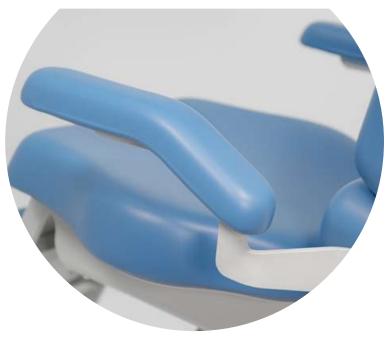

## **ARMRESTS AND LEG REST**

#### ARMRESTS

Highly durable, foldable, and padded in PUR.

The movement, synchronized with the backrest, ensures access for patients with reduced mobility and facilitates lateral procedures.

#### LEG REST

With concave PUR padding, keeps the legs of the patient together and moves synchronously with the backrest.