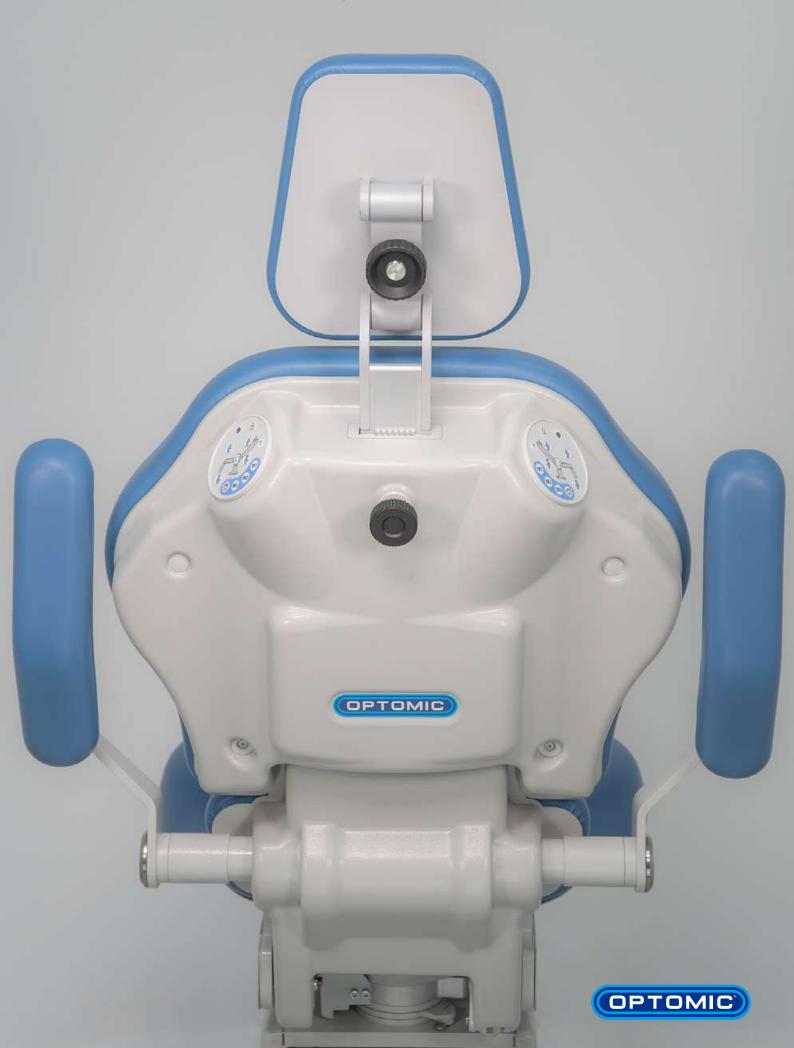

# ELECTRONICS AND CONTROLS OP-S9

## **VERSATILE HEADREST**

Accessible system designed to keep the patient's head in the desired position.

Adjustable in angles and height with a fixation brake.

Incorporates a quick-release system that allows vestibular positional tests and routine practices.