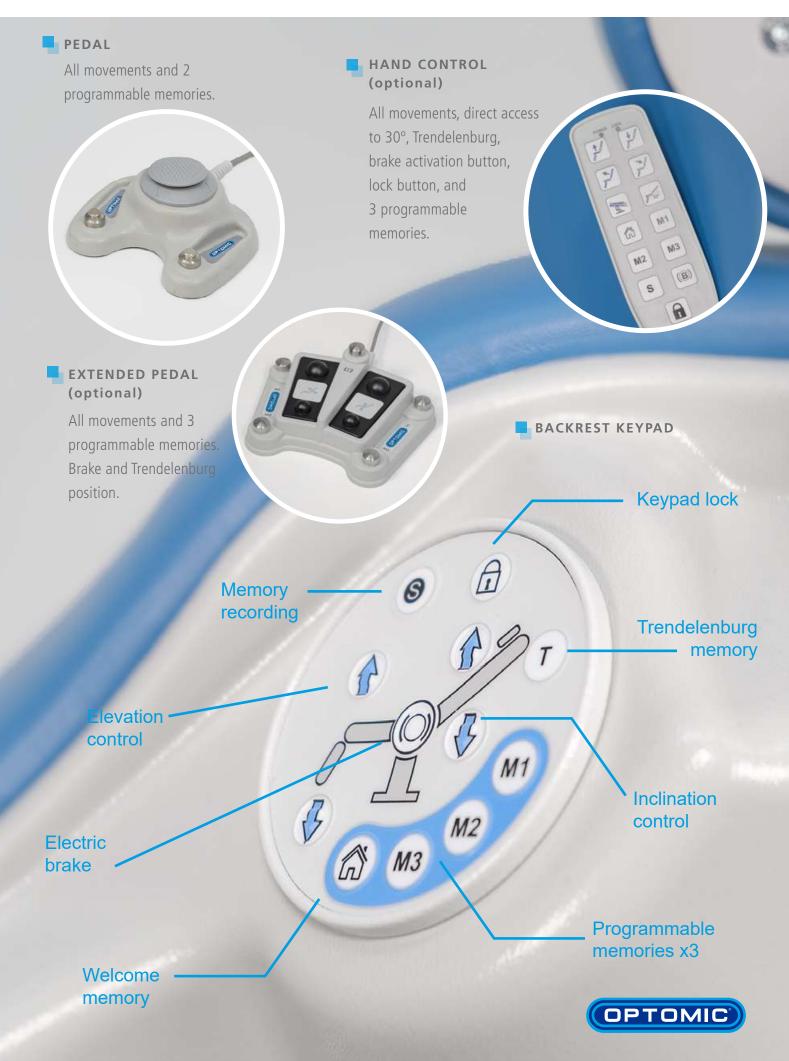

# ELECTRONICS AND CONTROLS OP-S9

-10° CONTROL MODES 2 keypads on the side of the backrest + Pedal

Hand control and extended pedal

6 memories (3 programmable + 3 pre-programmed)

Welcome / Trendelenburg / 30° Position

On keypads and hand control