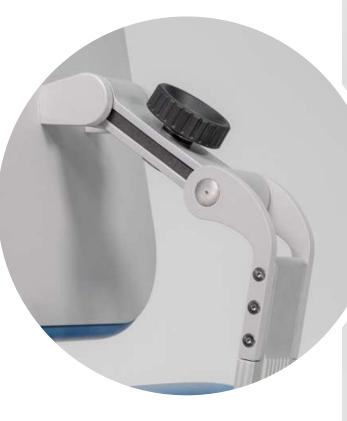

### **VISIBLE PRECISION**

Allows combining the positions of the backrest, seat, and leg rest, adapting to all postural needs required during the examination and treatment.