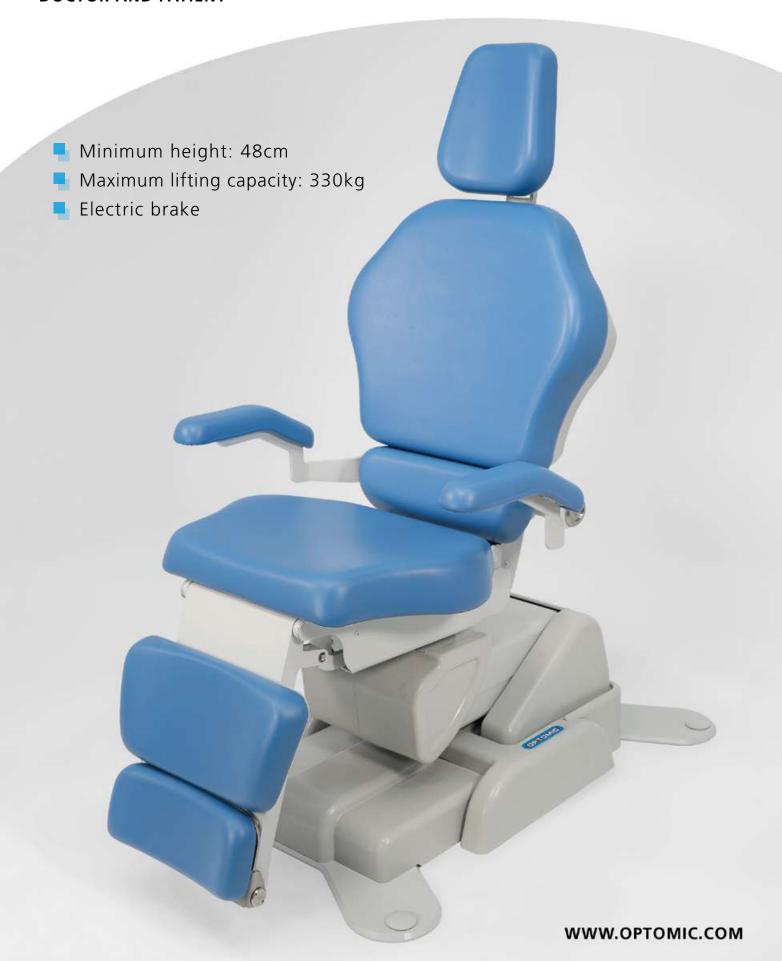

# **OP-S9** ENT Chair

# COMFORT AND EXCELLENCE FOR DOCTOR AND PATIENT



### **ERGONOMICS AND SUPERIOR PRECISION**



# COMFORT FOR THE PATIENT, ERGONOMICS FOR THE PROFESSIONAL



## MOVEMENTS: ELEVATION AND ROTATION





## MOVEMENTS: INCLINATION

### **VISIBLE PRECISION**

Allows combining the positions of the backrest, seat, and leg rest, adapting to all postural needs required during the examination and treatment.



# ELECTRONICS AND CONTROLS OP-S9



## **ERGONOMICS AND COMFORT**



## **VERSATILE HEADREST**

Accessible system designed to keep the patient's head in the desired position.

Adjustable in angles and height with a fixation brake.

Incorporates a quick-release system that allows vestibular positional tests and routine practices.







## **ERGONOMICS AND COMFORT**



## **ARMRESTS AND LEG REST**



#### ARMRESTS

Highly durable, foldable, an