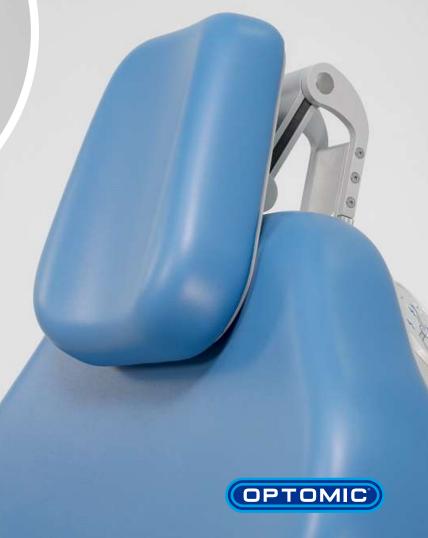

## **VERSATILE HEADREST**

Accessible system designed to keep the patient's head in the desired position.

Adjustable in angles and height with a fixation brake.

Incorporates a quick-release system that allows vestibular positional tests and routine practices.