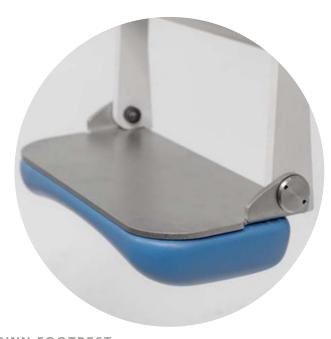

#### FOLDOWN FOOTREST

Highly resistant and appropriately sized to hold the patient's footwear, ensuring a comfortable and safe seating position.